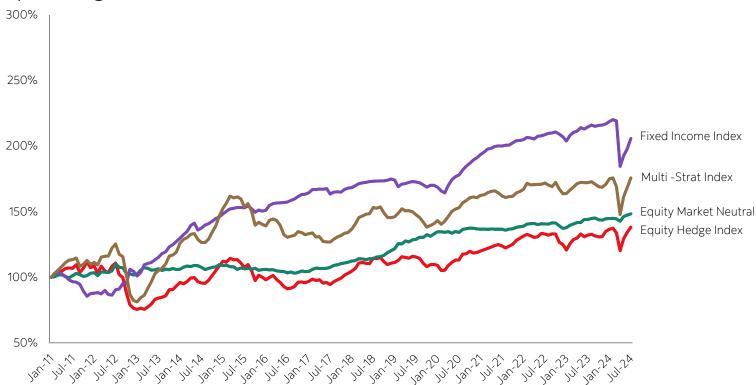

| 0.59%  | 0.03%  | -0.75% | -0.98% | 0.61%  | 0.97%  | 2.19%  | 0.96%  | 1.05%  | 6.60%  |
| 2016 | -2.51% | 0.27%  | 2.25%  | 1.77%  | 1.30%  | 0.57%  | 2.98%  | 0.53%  | 1.02%  | -0.47% | 0.35%  | 0.80%  | 9.12%  |
| 2015 | 1.89%  | 1.85%  | 0.07%  | -0.40% | 0.88%  | -0.41% | -0.53% | -1.89% | -1.77% | 0.58%  | 0.65%  | -0.24% | 0.62%  |
| 2014 | 1.89%  | 2.67%  | -0.62% | 0.84%  | 0.11%  | 2.32%  | -0.06% | 0.97%  | -1.89% | -1.77% | 0.64%  | 0.32%  | 5.44%  |
| 2013 | 1.25%  | -0.85% | 0.39%  | -1.47% | 0.39%  | -1.05% | 0.85%  | 0.79%  | 0.27%  | 1.41%  | 1.15%  | 1.22%  | 4.38%  |
| 2012 | 1.24%  | 0.59%  | -2.06% | -1.86% | -2.21% | -1.56% | 0.77%  | 0.58%  | 2.26%  | 0.12%  | -0.71% | 0.66%  | -2.28% |





## Sub-Index Performance

### Asset-Weighted



## **Equal-Weighted**







#### Equity Hedge Index Equal-Weighted

|      | Jan    | Feb    | Mar     | Apr    | May    | Jun    | Jul    | Aug    | Sep    | Oct    | Nov    | Dec    | YTD     |
|------|--------|--------|---------|--------|--------|--------|--------|--------|--------|--------|--------|--------|---------|
| 2024 | 2.66%  | 3.34%  | 3.07%   | -1.17% | 0.77%  | 0.37%  | 3.44%  |        |        |        |        |        | 13.08%  |
| 2023 | 5.38%  | -1.29% | -0.16%  | -0.50% | -0.83% | 2.30%  | 2.25%  | -1.52% | -2.88% | -2.58% | 5.61%  | 3.94%  | 9.62%   |
| 2022 | -4.34% | -0.82% | 0.57%   | -4.11% | -2.43% | -5.50% | 3.03%  | -0.28% | -4.06% | 0.92%  | 1.07%  | -1.91% | -16.80% |
| 2021 | 0.83%  | 5.06%  | 1.07%   | 2.22%  | 0.37%  | 2.14%  | -0.12% | 0.74%  | -1.01% | 1.53%  | -0.63% | 0.95%