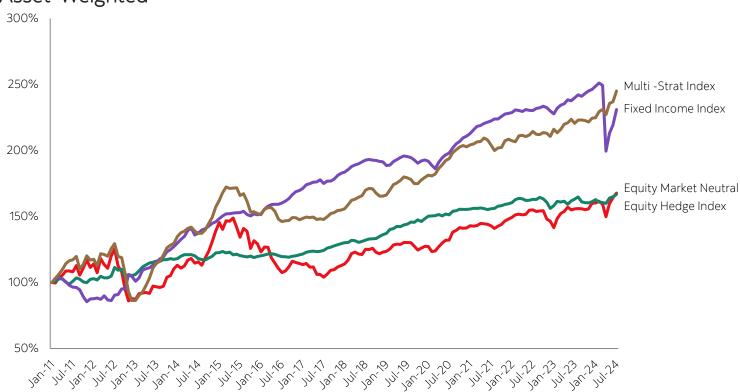

| 0.39%  | 0.81%  | 0.58%  | 0.59%  | 0.03%  | -0.75% | -0.98% | 0.61%  | 0.97%  | 2.19%  | 0.96%  | 1.05%  | 6.60%  |
| 2016 | -2.51% | 0.27%  | 2.25%  | 1.77%  | 1.30%  | 0.57%  | 2.98%  | 0.53%  | 1.02%  | -0.47% | 0.35%  | 0.80%  | 9.12%  |
| 2015 | 1.89%  | 1.85%  | 0.07%  | -0.40% | 0.88%  | -0.41% | -0.53% | -1.89% | -1.77% | 0.58%  | 0.65%  | -0.24% | 0.62%  |
| 2014 | 1.89%  | 2.67%  | -0.62% | 0.84%  | 0.11%  | 2.32%  | -0.06% | 0.97%  | -1.89% | -1.77% | 0.64%  | 0.32%  | 5.44%  |
| 2013 | 1.25%  | -0.85% | 0.39%  | -1.47% | 0.39%  | -1.05% | 0.85%  | 0.79%  | 0.27%  | 1.41%  | 1.15%  | 1.22%  | 4.38%  |
| 2012 | 1.24%  | 0.59%  | -2.06% | -1.86% | -2.21% | -1.56% | 0.77%  | 0.58%  | 2.26%  | 0.12%  | -0.71% | 0.66%  | -2.28% |





## Sub-Index Performance

### Asset-Weighted



## **Equal-Weighted**







#### Equity Hedge Index Equal-Weighted

|      | Jan    | Feb    | Mar     | Apr    | May    | Jun    | Jul    | Aug    | Sep    | Oct    | Nov    | Dec    | YTD     |
|------|--------|--------|---------|--------|--------|--------|--------|--------|--------|--------|--------|--------|---------|
| 2024 | 2.66%  | 3.34%  | 3.07%   | -1.17% | 0.77%  | 0.37%  | 3.44%  |        |        |        |        |        | 13.08%  |
| 2023 | 5.38%  | -1.29% | -0.16%  | -0.50% | -0.83% | 2.30%  | 2.25%  | -1.52% | -2.88% | -2.58% | 5.61%  | 3.94%  | 9.62%   |
| 2022 | -4.34% | -0.82% | 0.57%   | -4.11% | -2.43% | -5.50% | 3.03%  | -0.28% | -4.06% | 0.92%  | 1.07%  | -1.91% | -16.80% |
| 2021 | 0.83%  | 5.06%  | 1.07%   | 2.22%  | 0.37%  | 2.14%  | -0.12% | 0.74%  | -1.01%