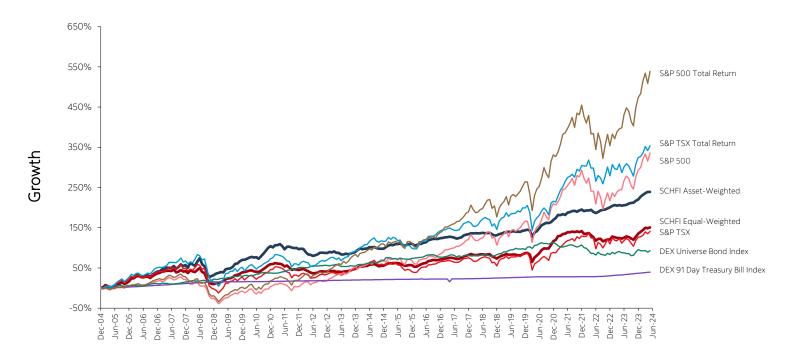

## SCOTIABANK CANADIAN HEDGE FUND INDEX

The Scotiabank Canadian Hedge Fund Index ended July 2024, up **0.80%** MOM on an asset-weighted basis and up **2.67%** MOM on an equal-weighted basis.

The Scotiabank Canadian Hedge Fund Index provides a comprehensive overview of the Canadian Hedge Fund universe. Returns are calculated using an equal-weighting and an asset-based weighting of the funds. The index includes open and closed funds with a minimum AUM of C\$15 million and a 12-month track record, that are managed by Canadian-domiciled managers.

## **Index Summary**

| Value     | Return<br>MoM                                                                    | Return<br>YTD                                                                                                                                                                                                                                  | Ann.<br>Vol**                                                                                                                                                                                                                                                                                                                                                                                                                                                             | Rolling 12<br>Mth                                                                                                                                                                                                                                                                                                                                                                                                                                                                                                                                             | •                                                                                                                                                                                                                                                                                                                                                                                                                                                                                                                                                                                                                                                                                             |                                                                                                                                                                                                                                                                                                                          |                                                                                                                                                                                                                                                                                                                                                                                                                                                                                                                                                                                                                                                                                                                                                                                                                                                                                                                                                                                                                                                                                                                                                                                                                                                                  |
|-----------|----------------------------------------------------------------------------------|------------------------------------------------------------------------------------------------------------------------------------------------------------------------------------------------------------------------------------------------|---------------------------------------------------------------------------------------------------------------------------------------------------------------------------------------------------------------------------------------------------------------------------------------------------------------------------------------------------------------------------------------------------------------------------------------------------------------------------|---------------------------------------------------------------------------------------------------------------------------------------------------------------------------------------------------------------------------------------------------------------------------------------------------------------------------------------------------------------------------------------------------------------------------------------------------------------------------------------------------------------------------------------------------------------|-----------------------------------------------------------------------------------------------------------------------------------------------------------------------------------------------------------------------------------------------------------------------------------------------------------------------------------------------------------------------------------------------------------------------------------------------------------------------------------------------------------------------------------------------------------------------------------------------------------------------------------------------------------------------------------------------|--------------------------------------------------------------------------------------------------------------------------------------------------------------------------------------------------------------------------------------------------------------------------------------------------------------------------|------------------------------------------------------------------------------------------------------------------------------------------------------------------------------------------------------------------------------------------------------------------------------------------------------------------------------------------------------------------------------------------------------------------------------------------------------------------------------------------------------------------------------------------------------------------------------------------------------------------------------------------------------------------------------------------------------------------------------------------------------------------------------------------------------------------------------------------------------------------------------------------------------------------------------------------------------------------------------------------------------------------------------------------------------------------------------------------------------------------------------------------------------------------------------------------------------------------------------------------------------------------|
| 3,456.49  | 0.80%                                                                            | 8.08%                                                                                                                                                                                                                                          | 7.80%                                                                                                                                                                                                                                                                                                                                                                                                                                                                     | 12.59%                                                                                                                                                                                                                                                                                                                                                                                                                                                                                                                                                        | 0.64                                                                                                                                                                                                                                                                                                                                                                                                                                                                                                                                                                                                                                                                                          | 0.29                                                                                                                                                                                                                                                                                                                     | 0.58                                                                                                                                                                                                                                                                                                                                                                                                                                                                                                                                                                                                                                                                                                                                                                                                                                                                                                                                                                                                                                                                                                                                                                                                                                                             |
| 2,561.45  | 2.67%                                                                            | 8.98%                                                                                                                                                                                                                                          | 7.78%                                                                                                                                                                                                                                                                                                                                                                                                                                                                     | 12.17%                                                                                                                                                                                                                                                                                                                                                                                                                                                                                                                                                        | 0.43                                                                                                                                                                                                                                                                                                                                                                                                                                                                                                                                                                                                                                                                                          | 0.58                                                                                                                                                                                                                                                                                                                     | 0.80                                                                                                                                                                                                                                                                                                                                                                                                                                                                                                                                                                                                                                                                                                                                                                                                                                                                                                                                                                                                                                                                                                                                                                                                                                                             |
| 23,110.81 | 5.65%                                                                            | 10.27%                                                                                                                                                                                                                                         | 13.62%                                                                                                                                                                                                                                                                                                                                                                                                                                                                    |                                                                                                                                                                                                                                                                                                                                                                                                                                                                                                                                                               |                                                                                                                                                                                                                                                                                                                                                                                                                                                                                                                                                                                                                                                                                               |                                                                                                                                                                                                                                                                                                                          |                                                                                                                                                                                                                                                                                                                                                                                                                                                                                                                                                                                                                                                                                                                                                                                                                                                                                                                                                                                                                                                                                                                                                                                                                                                                  |
| 4,605.80  | 6.10%                                                                            | 11.30%                                                                                                                                                                                                                                         | 13.20%                                                                                                                                                                                                                                                                                                                                                                                                                                                                    | 15.49%                                                                                                                                                                                                                                                                                                                                                                                                                                                                                                                                                        |                                                                                                                                                                                                                                                                                                                                                                                                                                                                                                                                                                                                                                                                                               |                                                                                                                                                                                                                                                                                                                          |                                                                                                                                                                                                                                                                                                                                                                                                                                                                                                                                                                                                                                                                                                                                                                                                                                                                                                                                                                                                                                                                                                                                                                                                                                                                  |
| 5,522.30  | 1.13%                                                                            | 15.78%                                                                                                                                                                                                                                         | 15.15%                                                                                                                                                                                                                                                                                                                                                                                                                                                                    |                                                                                                                                                                                                                                                                                                                                                                                                                                                                                                                                                               |                                                                                                                                                                                                                                                                                                                                                                                                                                                                                                                                                                                                                                                                                               |                                                                                                                                                                                                                                                                                                                          |                                                                                                                                                                                                                                                                                                                                                                                                                                                                                                                                                                                                                                                                                                                                                                                                                                                                                                                                                                                                                                                                                                                                                                                                                                                                  |
| 7,625.19  | 2.09%                                                                            | 20.72%                                                                                                                                                                                                                                         | 12.07%                                                                                                                                                                                                                                                                                                                                                                                                                                                                    |                                                                                                                                                                                                                                                                                                                                                                                                                                                                                                                                                               |                                                                                                                                                                                                                                                                                                                                                                                                                                                                                                                                                                                                                                                                                               |                                                                                                                                                                                                                                                                                                                          |                                                                                                                                                                                                                                                                                                                                                                                                                                                                                                                                                                                                                                                                                                                                                                                                                                                                                                                                                                                                                                                                                                                                                                                                                                                                  |
| 12,052.09 | 1.22%                                                                            | 16.70%                                                                                                                                                                                                                                         | 15.09%                                                                                                                                                                                                                                                                                                                                                                                                                                                                    | 22.15%                                                                                                                                                                                                                                                                                                                                                                                                                                                                                                                                                        |                                                                                                                                                                                                                                                                                                                                                                                                                                                                                                                                                                                                                                                                                               |                                                                                                                                                                                                                                                                                                                          |                                                                                                                                                                                                                                                                                                                                                                                                                                                                                                                                                                                                                                                                                                                                                                                                                                                                                                                                                                                                                                                                                                                                                                                                                                                                  |
| 463.41    | 0.47%                                                                            | 3.03%                                                                                                                                                                                                                                          | 1.96%                                                                                                                                                                                                                                                                                                                                                                                                                                                                     |                                                                                                                                                                                                                                                                                                                                                                                                                                                                                                                                                               |                                                                                                                                                                                                                                                                                                                                                                                                                                                                                                                                                                                                                                                                                               |                                                                                                                                                                                                                                                                                                                          |                                                                                                                                                                                                                                                                                                                                                                                                                                                                                                                                                                                                                                                                                                                                                                                                                                                                                                                                                                                                                                                                                                                                                                                                                                                                  |
|           |                                                                                  |                                                                                                                                                                                                                                                |                                                                                                                                                                                                                                                                                                                                                                                                                                                                           |                                                                                                                                                                                                                                                                                                                                                                                                                                                                                                                                                               |                                                                                                                                                                                                                                                                                                                                                                                                                                                                                                                                                                                                                                                                                               |                                                                                                                                                                                                                                                                                                                          |                                                                                                                                                                                                                                                                                                                                                                                                                                                                                                                                                                                                                                                                                                                                                                                                                                                                                                                                                                                                                                                                                                                                                                                                                                                                  |
|           | 3,456.49 2,561.45 23,110.81 4,605.80 5,522.30 7,625.19 12,052.09 463.41 1,141.63 | Value     MoM       3,456.49     0.80%       2,561.45     2.67%       23,110.81     5.65%       4,605.80     6.10%       5,522.30     1.13%       7,625.19     2.09%       12,052.09     1.22%       463.41     0.47%       1,141.63     2.37% | Value         MoM         YTD           3,456.49         0.80%         8.08%           2,561.45         2.67%         8.98%           23,110.81         5.65%         10.27%           4,605.80         6.10%         11.30%           5,522.30         1.13%         15.78%           7,625.19         2.09%         20.72%           12,052.09         1.22%         16.70%           463.41         0.47%         3.03%           1,141.63         2.37%         2.03% | Value         MoM         YTD         Vol**           3,456.49         0.80%         8.08%         7.80%           2,561.45         2.67%         8.98%         7.78%           23,110.81         5.65%         10.27%         13.62%           4,605.80         6.10%         11.30%         13.20%           5,522.30         1.13%         15.78%         15.15%           7,625.19         2.09%         20.72%         12.07%           12,052.09         1.22%         16.70%         15.09%           463.41         0.47%         3.03%         1.96% | Value         MoM         YTD         Vol**         Mth           3,456.49         0.80%         8.08%         7.80%         12.59%           2,561.45         2.67%         8.98%         7.78%         12.17%           23,110.81         5.65%         10.27%         13.62%         15.49%           4,605.80         6.10%         11.30%         13.20%         15.49%           5,522.30         1.13%         15.78%         15.15%         15.49%           7,625.19         2.09%         20.72%         12.07%         22.15%           463.41         0.47%         3.03%         1.96%         22.15%           1,141.63         2.37%         2.03%         4.45%         4.45% | Value         MoM         YTD         Vol**         Mth         Ratio^           3,456.49         0.80%         8.08%         7.80%         12.59%         0.64           2,561.45         2.67%         8.98%         7.78%         12.17%         0.43           23,110.81         5.65%         10.27%         13.62% | Value         MoM         YTD         Vol**         Mth         Ratio*         to S&P 500 A           3,456.49         0.80%         8.08%         7.80%         12.59%         0.64         0.29           2,561.45         2.67%         8.98%         7.78%         12.17%         0.43         0.58           23,110.81         5.65%         10.27%         13.62%         4.605.80         6.10%         11.30%         13.20%         15.49%         5.522.30         1.13%         15.78%         15.15%         5.62%         5.62%         5.62%         1.13%         15.78%         15.15%         5.62%         5.62%         5.62%         1.13%         15.78%         15.15%         5.62%         5.62%         5.62%         1.20%         12.07%         12.07%         12.07%         12.07%         12.07%         12.07%         12.05%         1.06%         1.141.63         2.37%         2.03%         4.45%         1.96%         1.141.63         1.141.63         2.37%         2.03%         4.45%         1.20%         1.20%         1.20%         1.20%         1.20%         1.20%         1.20%         1.20%         1.20%         1.20%         1.20%         1.20%         1.20%         1.20%         1.20%         1.20% |